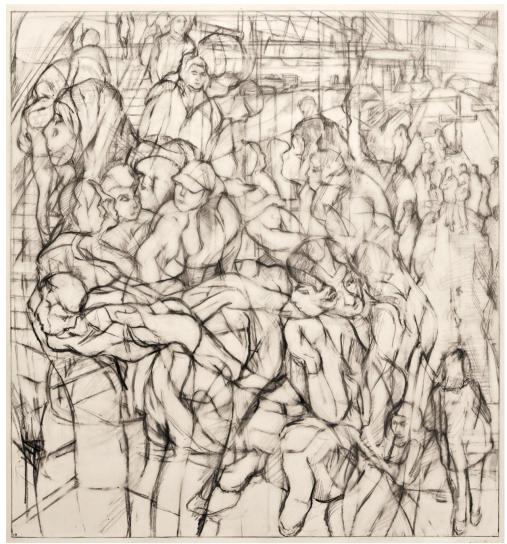

## Clive Head; Inventory of 101 Selected Drawings Part Two

Contra Passo Con Gli Elefanti 2019 graphite on tracing paper 17 1/2 x 16 inches

The Morning Shift After the Shower 2019 graphite on tracing paper 13  $\frac{34}{2}$  x 25  $\frac{12}{2}$  inches