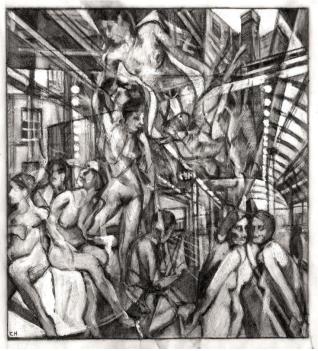

Arcade 2012 hard ground etching (edition of 30) 36 <sup>3</sup>/<sub>4</sub> x 52 <sup>1</sup>/<sub>4</sub> inches

Terminus 2012 hard ground etching (edition of 30) 26 x 53 % inches

Drawing for Artist Descending a Staircase 2011 graphite and acrylic on tracing paper 5¼ x 7 inches