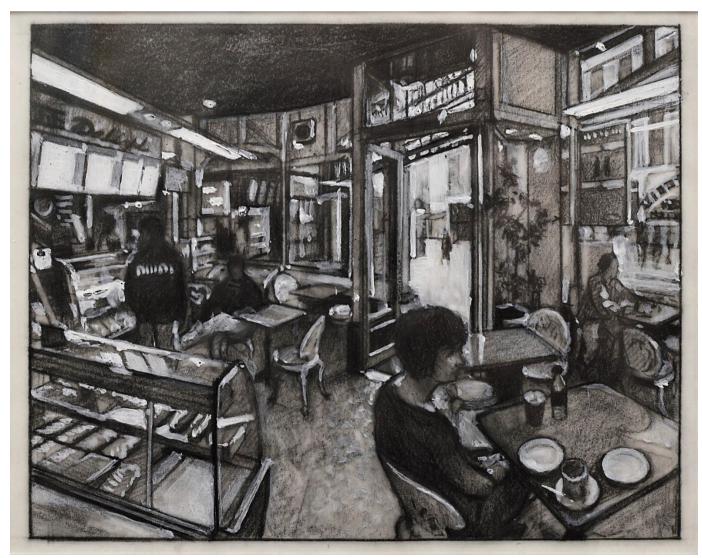

Arcade 2012 hard ground etching (edition of 30) 36 <sup>3</sup>/<sub>4</sub> x 52 <sup>1</sup>/<sub>4</sub> inches

Terminus 2012 hard ground etching (edition of 30) 26 x 53 % inches

Drawing for Artist Descending a Staircase 2011 graphite and acrylic on tracing paper 5¼ x 7 inches

Drawing for Leicester Square 2011 graphite and acrylic on tracing paper 4 ½ x 8 ½ inches

Drawing for Victoria Underground 2010 graphite and acrylic on tracing paper 4 ½ x 7 ½ inches

Victoria with Donor 2010 graphite on tracing paper 4 ½ x 8 ½ inches