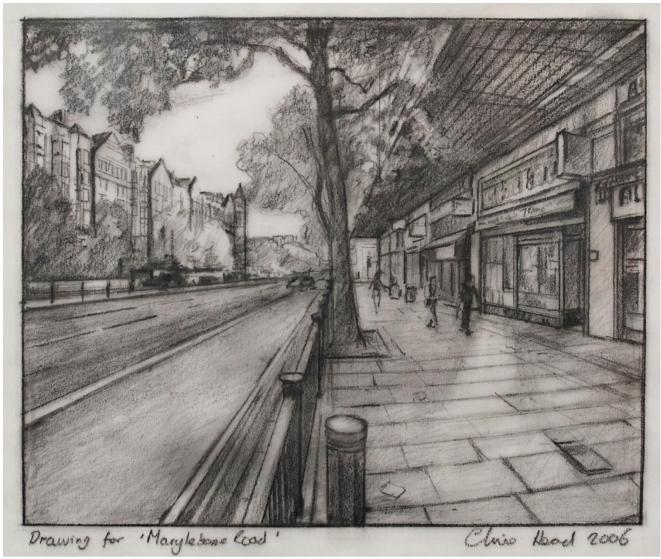

Drawing for Marylebone Road 2006 graphite on tracing paper  $3 \frac{3}{4} \times 4 \frac{3}{4}$  inches

Drawing for New York Harbour 2006 graphite and acrylic on tracing paper 3 x 5 inches

Drawing for Rain Clouds over the Moskva River 2005 graphite on tracing paper 3 ¾ x 5 ¾ inches