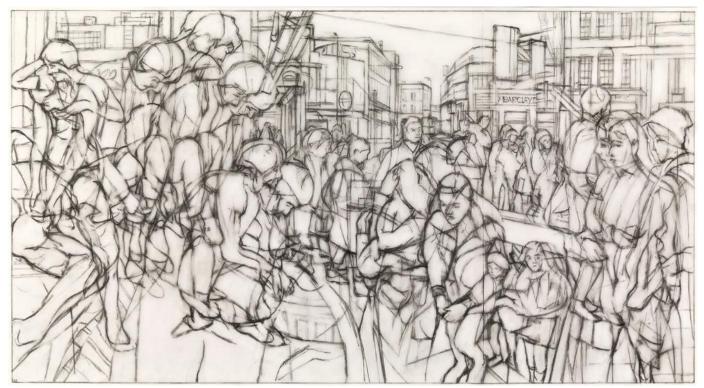

LES Sardanapalus 2019 graphite on tracing paper 16 x 23  $\frac{1}{2}$  inches

The Flaneurs of Broadway 2019 graphite on tracing paper 20 x 17 ¾ inches

To Henry Koerner with Love graphite on tracing paper 16  $\frac{3}{4}$  x 20 inches