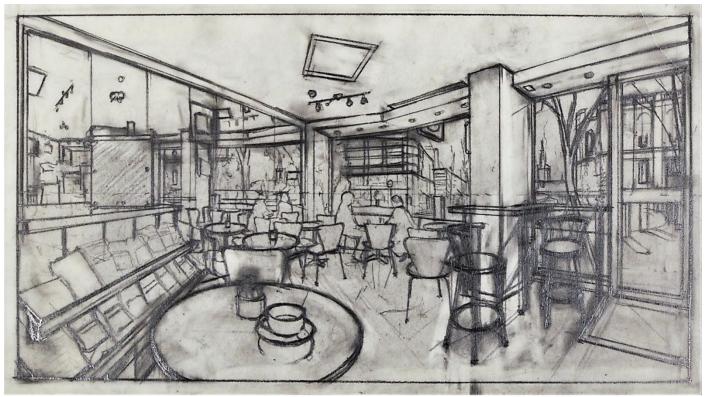

Drawing for Blue Pole Dance 2019 graphite on tracing paper 12  $\frac{1}{2}$  x 21 inches

Drawing for My Coney Island 2018 graphite on tracing paper 16 x 11¼ inches

Her Artist's Cut 2018 graphite and acrylic on tracing paper 5  $\frac{1}{2}$  x 5 inches