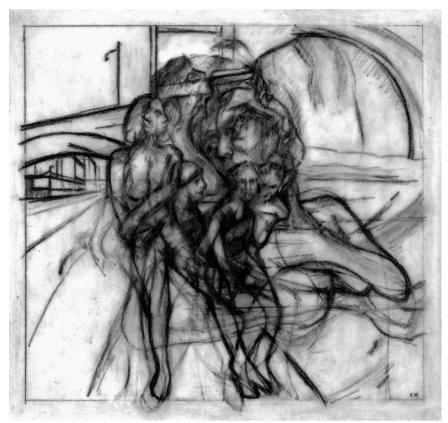

Studies in German 2018 acrylic on paper 33 x 23  $\ensuremath{^{\prime\prime}\!_2}$  inches

After Balham Falls 2017 hard ground etching (edition of 30) 17 x 23 ¾ inches

Drawing for To The Silence of Tiresias 2016 graphite and acrylic on tracing paper 5 x 4 ½ inches Drawing for Siddal's Ferry 2016 graphite and acrylic on tracing paper 6 x 4 inches

Drawing for To Wait as Balham Falls 2016 graphite on tracing paper 6 x 7 ½ inches

A Little Space for the Deities graphite on tracing paper 6 ¾ x 7 inches

Drawing for Thinking About Georges Braque 2012 graphite and acrylic on tracing paper 4 ¼ x 5 ¾ inches