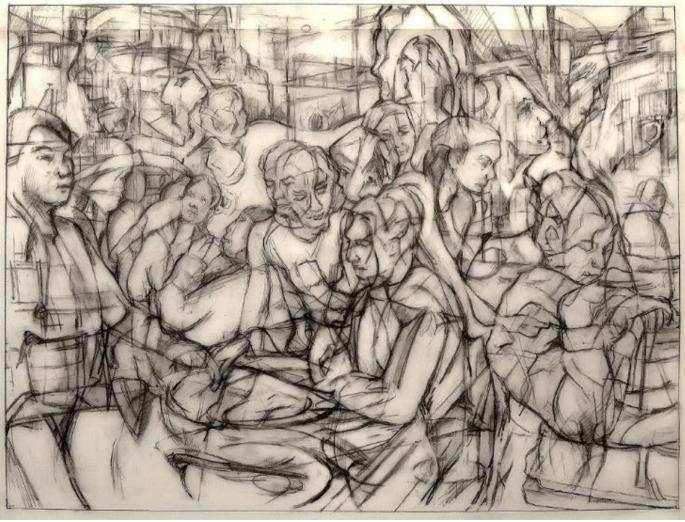

Drawing for Blue Pole Dance 2019 graphite on tracing paper 12  $\frac{1}{2}$  x 21 inches

Drawing for My Coney Island 2018 graphite on tracing paper 16 x 11¼ inches

Her Artist's Cut 2018 graphite and acrylic on tracing paper 5  $\frac{1}{2}$  x 5 inches