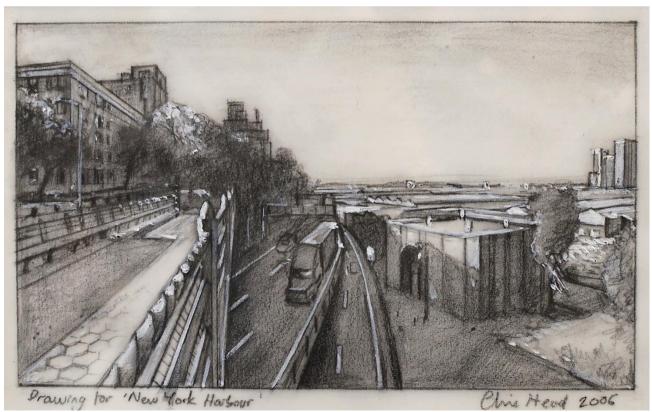

Drawing for Marylebone Road 2006 graphite on tracing paper  $3 \frac{3}{4} \times 4 \frac{3}{4}$  inches

Drawing for New York Harbour 2006 graphite and acrylic on tracing paper 3 x 5 inches

Drawing for Rain Clouds over the Moskva River 2005 graphite on tracing paper 3 ¾ x 5 ¾ inches