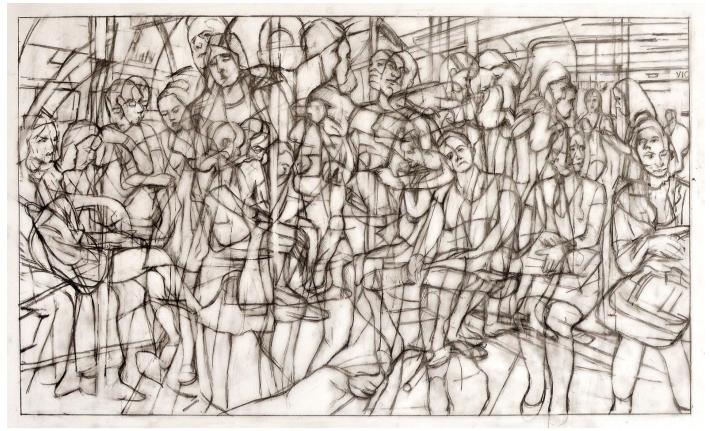

Arcade 2012 hard ground etching (edition of 30) 36 <sup>3</sup>/<sub>4</sub> x 52 <sup>1</sup>/<sub>4</sub> inches

Terminus 2012 hard ground etching (edition of 30) 26 x 53 % inches

Drawing for Artist Descending a Staircase 2011 graphite and acrylic on tracing paper 5¼ x 7 inches