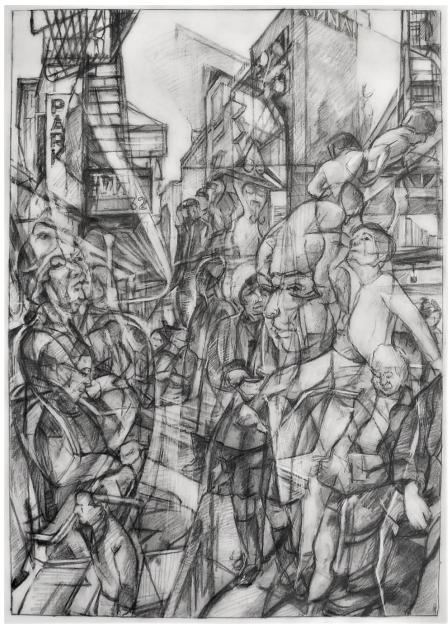

## Clive Head; Inventory of 101 Selected Drawings Part Two

Contra Passo Con Gli Elefanti 2019 graphite on tracing paper 17 1/2 x 16 inches

The Morning Shift After the Shower 2019 graphite on tracing paper 13  $\frac{34}{2}$  x 25  $\frac{12}{2}$  inches