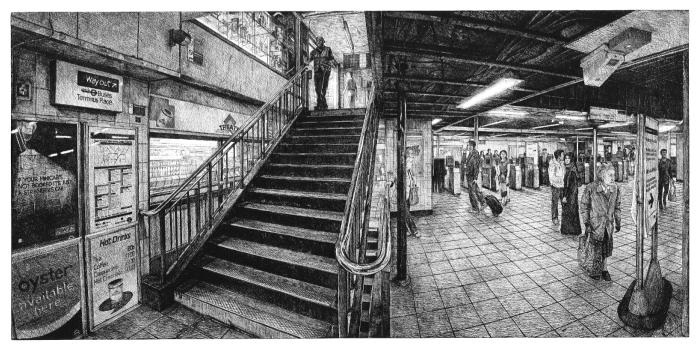

Arcade 2012 hard ground etching (edition of 30) 36 <sup>3</sup>/<sub>4</sub> x 52 <sup>1</sup>/<sub>4</sub> inches

Terminus 2012 hard ground etching (edition of 30) 26 x 53 % inches

Drawing for Artist Descending a Staircase 2011 graphite and acrylic on tracing paper 5¼ x 7 inches