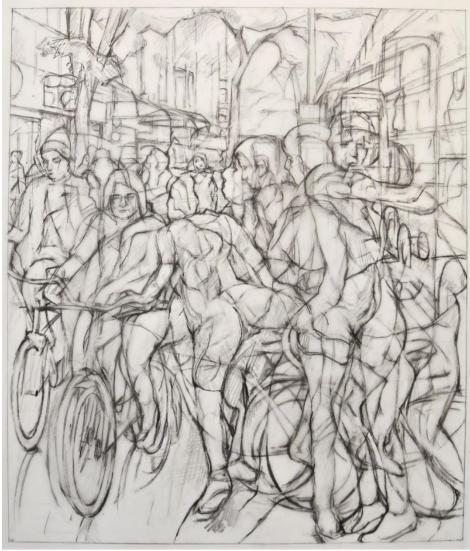

## Clive Head; Inventory of 101 Selected Drawings Part Two

Contra Passo Con Gli Elefanti 2019 graphite on tracing paper 17 1/2 x 16 inches

The Morning Shift After the Shower 2019 graphite on tracing paper 13  $\frac{34}{2}$  x 25  $\frac{12}{2}$  inches