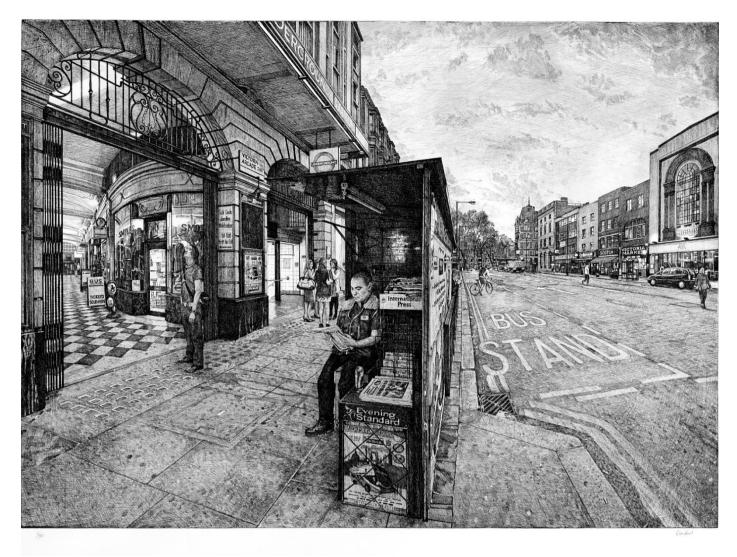

Studies in German 2018 acrylic on paper 33 x 23  $\ensuremath{^{\prime\prime}\!_2}$  inches

After Balham Falls 2017 hard ground etching (edition of 30) 17 x 23 ¾ inches

Drawing for To The Silence of Tiresias 2016 graphite and acrylic on tracing paper 5 x 4 ½ inches Drawing for Siddal's Ferry 2016 graphite and acrylic on tracing paper 6 x 4 inches