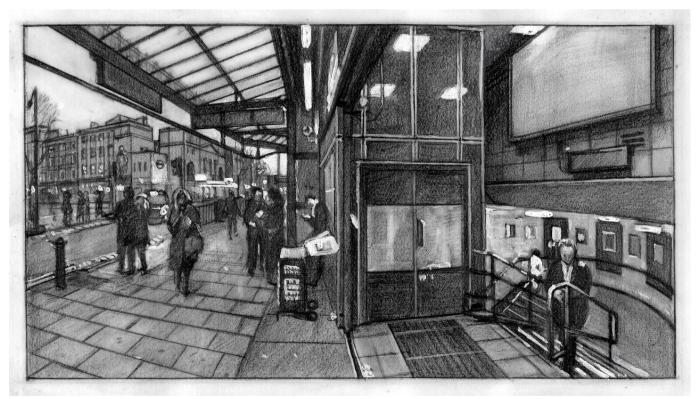

Drawing for Leicester Square 2011 graphite and acrylic on tracing paper 4 ½ x 8 ½ inches

Drawing for Victoria Underground 2010 graphite and acrylic on tracing paper 4 ½ x 7 ½ inches

Victoria with Donor 2010 graphite on tracing paper 4 ½ x 8 ½ inches