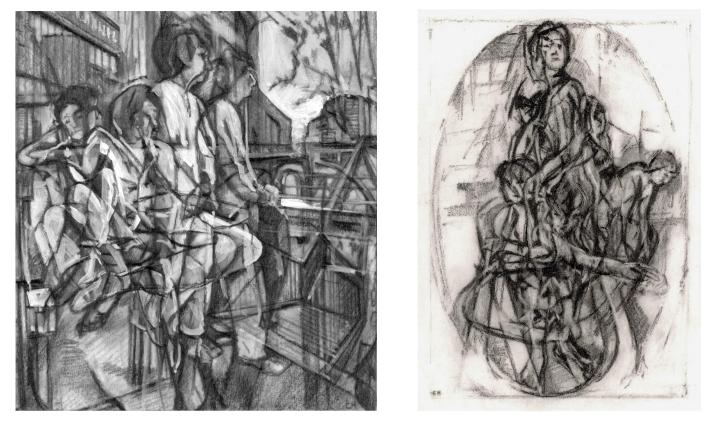

## Clive Head; Inventory of 101 Selected Drawings Part Two

Contra Passo Con Gli Elefanti 2019 graphite on tracing paper 17 1/2 x 16 inches

The Morning Shift After the Shower 2019 graphite on tracing paper 13  $\frac{34}{2}$  x 25  $\frac{12}{2}$  inches

LES Sardanapalus 2019 graphite on tracing paper 16 x 23  $\frac{1}{2}$  inches

The Flaneurs of Broadway 2019 graphite on tracing paper 20 x 17 ¾ inches

To Henry Koerner with Love graphite on tracing paper 16  $\frac{3}{4}$  x 20 inches