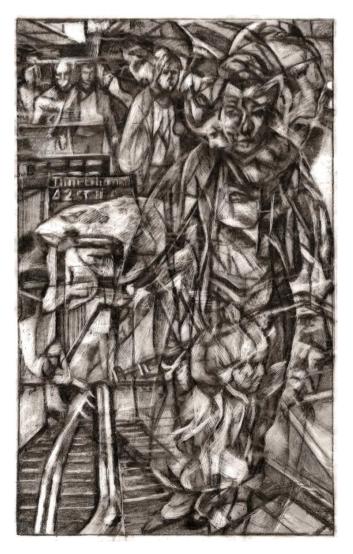

Drawing for Leicester Square 2011 graphite and acrylic on tracing paper 4 ½ x 8 ½ inches

Drawing for Victoria Underground 2010 graphite and acrylic on tracing paper 4 ½ x 7 ½ inches

Victoria with Donor 2010 graphite on tracing paper 4 ½ x 8 ½ inches