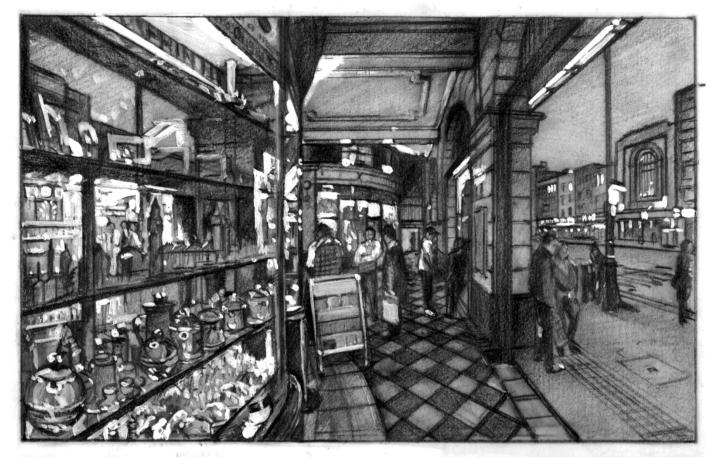

Arcade 2012 hard ground etching (edition of 30) 36 <sup>3</sup>/<sub>4</sub> x 52 <sup>1</sup>/<sub>4</sub> inches

Terminus 2012 hard ground etching (edition of 30) 26 x 53 % inches

Drawing for Artist Descending a Staircase 2011 graphite and acrylic on tracing paper 5¼ x 7 inches