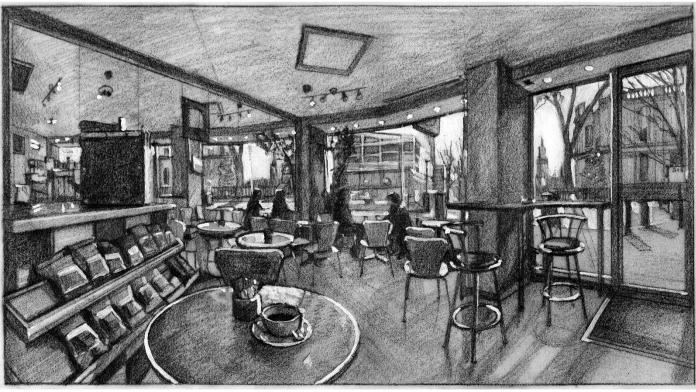

6 ¾ x 7 inches



Drawing for Thinking About Georges Braque 2012 graphite and acrylic on tracing paper 4 ¼ x 5 ¾ inches



Arcade 2012 hard ground etching (edition of 30) 36 <sup>3</sup>/<sub>4</sub> x 52 <sup>1</sup>/<sub>4</sub> inches



Terminus 2012 hard ground etching (edition of 30) 26 x 53 % inches



Drawing for Artist Descending a Staircase 2011 graphite and acrylic on tracing paper 5¼ x 7 inches



Drawing for Leicester Square 2011 graphite and acrylic on tracing paper 4 ½ x 8 ½ inches



Drawing for Victoria Underground 2010 graphite and acrylic on tracing paper 4 ½ x 7 ½ inches



Victoria with Donor 2010 graphite on tracing paper 4 ½ x 8 ½ inches



Drawing for Sun Setting Over Victoria 2010 graphite and acrylic on tracing paper 4  $\frac{1}{2}$  x 7  $\frac{1}{4}$  inches



St. Paul's 2010 graphite and acrylic on tracing paper 5 x 9 inches



Drawing for St. Paul's 2010 graphite on tracing paper 5 x 9 inches



Drawing for Skyline 2010/22 graphite on tracing paper 4 ½ x 6 ¾ inches



Drawing from Armin's Roof 2009 graphite and acrylic on tracing paper 4 ½ x 7 inches



Drawing for Inverness Terrace 2006 graphite on tracing paper 4  $\frac{1}{2}$  x 6  $\frac{3}{4}$  inches



Drawing for Marylebone Road 2006 graphite on tracing paper  $3 \frac{3}{4} \times 4 \frac{3}{4}$  inches



Drawing for New York Harbour 2006 graphite and acrylic on tracing paper 3 x 5 inches



Drawing for Rain Clouds over the Moskva River 2005 graphite on tracing paper 3 ¾ x 5 ¾ inches



Saturday 2008 graphite and chalk on ivory coloured paper, full sheet (33 x 23 ½ inches)



Rach