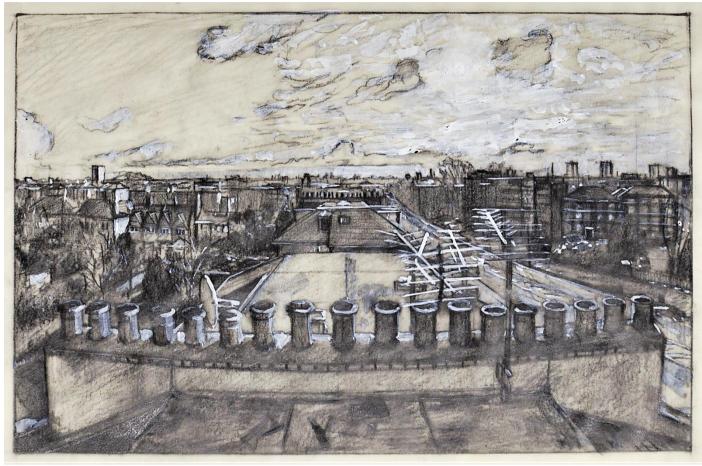

Drawing for Skyline 2010/22 graphite on tracing paper 4 ½ x 6 ¾ inches

Drawing from Armin's Roof 2009 graphite and acrylic on tracing paper 4 ½ x 7 inches

Drawing for Inverness Terrace 2006 graphite on tracing paper 4  $\frac{1}{2}$  x 6  $\frac{3}{4}$  inches