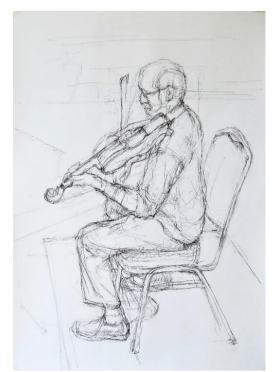

Viola Interlude 2020 graphite on paper 33 x 23 ½ inches

## Clive Head; Inventory of 101 Selected Drawings Part Two



Contra Passo Con Gli Elefanti 2019 graphite on tracing paper 17 1/2 x 16 inches



The Morning Shift After the Shower 2019 graphite on tracing paper 13  $\frac{34}{2}$  x 25  $\frac{12}{2}$  inches



LES Sardanapalus 2019 graphite on tracing paper 16 x 23  $\frac{1}{2}$  inches



The Flaneurs of Broadway 2019 graphite on tracing paper 20 x 17 ¾ inches



To Henry Koerner with Love graphite on tracing paper 16  $\frac{3}{4}$  x 20 inches



Drawing for Blue Pole Dance 2019 graphite on tracing paper 12  $\frac{1}{2}$  x 21 inches





Drawing for My Coney Island 2018 graphite on tracing paper 16 x 11¼ inches



Her Artist's Cut 2018 graphite and acrylic on tracing paper