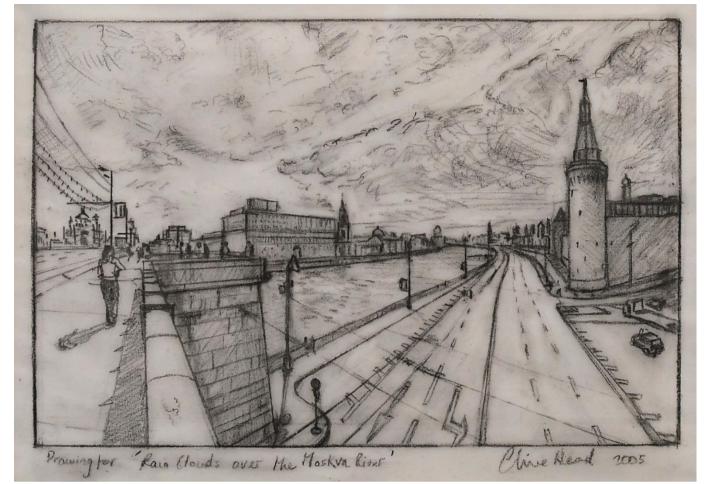

Drawing for Marylebone Road 2006 graphite on tracing paper  $3 \frac{3}{4} \times 4 \frac{3}{4}$  inches

Drawing for New York Harbour 2006 graphite and acrylic on tracing paper 3 x 5 inches

Drawing for Rain Clouds over the Moskva River 2005 graphite on tracing paper 3 ¾ x 5 ¾ inches