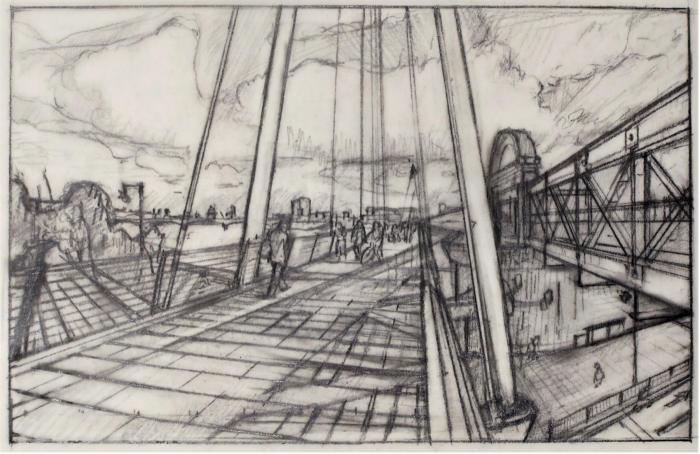

Drawing for Sun Setting Over Victoria 2010 graphite and acrylic on tracing paper 4  $\frac{1}{2}$  x 7  $\frac{1}{4}$  inches

St. Paul's 2010 graphite and acrylic on tracing paper 5 x 9 inches

Drawing for St. Paul's 2010 graphite on tracing paper 5 x 9 inches