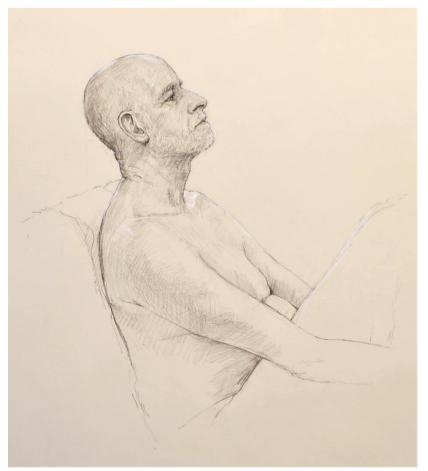

ictoria 2010 graphite and acrylic on tracing paper 4  $\frac{1}{2}$  x 7  $\frac{1}{4}$  inches



St. Paul's 2010 graphite and acrylic on tracing paper 5 x 9 inches



Drawing for St. Paul's 2010 graphite on tracing paper 5 x 9 inches



Drawing for Skyline 2010/22 graphite on tracing paper 4 ½ x 6 ¾ inches



Drawing from Armin's Roof 2009 graphite and acrylic on tracing paper 4 ½ x 7 inches



Drawing for Inverness Terrace 2006 graphite on tracing paper 4  $\frac{1}{2}$  x 6  $\frac{3}{4}$  inches



Drawing for Marylebone Road 2006 graphite on tracing paper  $3 \frac{3}{4} \times 4 \frac{3}{4}$  inches



Drawing for New York Harbour 2006 graphite and acrylic on tracing paper 3 x 5 inches



Drawing for Rain Clouds over the Moskva River 2005 graphite on tracing paper 3 ¾ x 5 ¾ inches



Saturday 2008 graphite and chalk on ivory coloured paper, full sheet (33 x 23 ½ inches)



Rachel 2007 graphite on ivory coloured paper, each drawn within a full sheet of cartridge (33 x 23 ½ inches)





A Scarborian 2008 graphite on ivory coloured paper, each drawn within a full sheet of cartridge (33 x 23 ½ inches)



Portrait of Michael Paraskos 2008 graphite and chalk on ivory coloured paper, full sheet (33 x 23 ½ inches)



Egyptian 2008 graphite and chalk on ivory coloured paper, full sheet (33 x 23 ½ inches)



Joe's Girl 2008 graphite and chalk on ivory coloured paper, full sheet (33 x 23 ½ inches)



Briony 2007/8 graphite and chalk on ivory coloured paper, each drawn within a full sheet of cartridge (33 x 23 ½ inches)



The Drama Student 2007 graphite on ivory coloured paper,