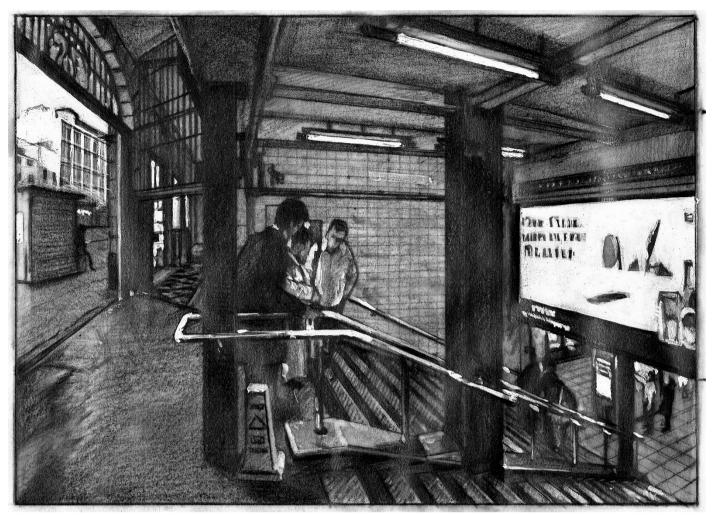

Drawing for Leicester Square 2011 graphite and acrylic on tracing paper 4 ½ x 8 ½ inches

Drawing for Victoria Underground 2010 graphite and acrylic on tracing paper 4 ½ x 7 ½ inches

Victoria with Donor 2010 graphite on tracing paper 4 ½ x 8 ½ inches