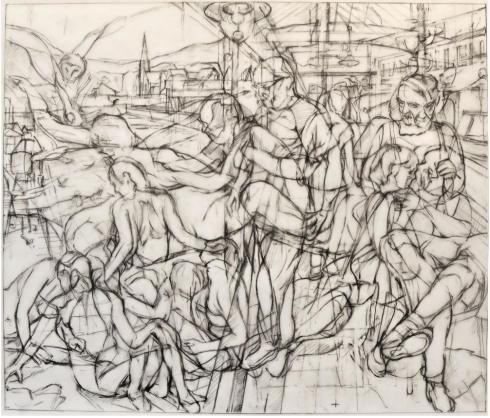

LES Sardanapalus 2019 graphite on tracing paper 16 x 23  $\frac{1}{2}$  inches

The Flaneurs of Broadway 2019 graphite on tracing paper 20 x 17 ¾ inches

To Henry Koerner with Love graphite on tracing paper 16  $\frac{3}{4}$  x 20 inches