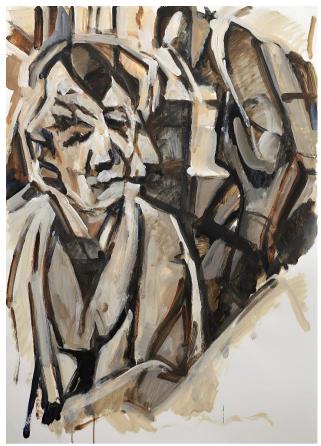

Studies in German 2018 acrylic on paper 33 x 23  $\ensuremath{^{\prime\prime}\!_2}$  inches

After Balham Falls 2017 hard ground etching (edition of 30) 17 x 23 ¾ inches

Drawing for To The Silence of Tiresias 2016 graphite and acrylic on tracing paper 5 x 4 ½ inches Drawing for Siddal's Ferry 2016 graphite and acrylic on tracing paper 6 x 4 inches