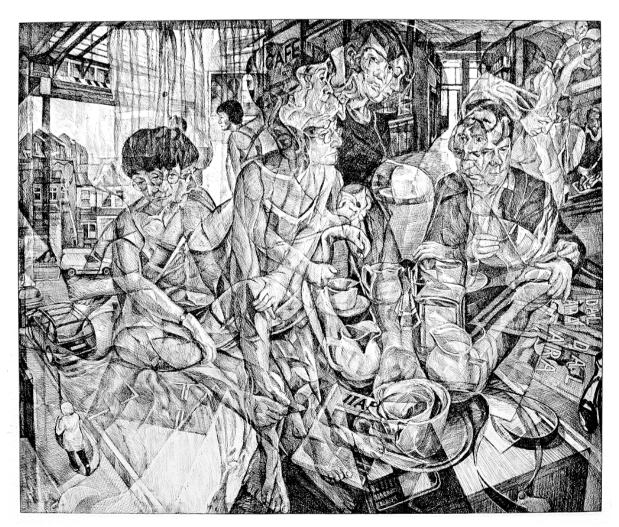

LES Sardanapalus 2019 graphite on tracing paper 16 x 23  $\frac{1}{2}$  inches

The Flaneurs of Broadway 2019 graphite on tracing paper 20 x 17 ¾ inches

To Henry Koerner with Love graphite on tracing paper 16  $\frac{3}{4}$  x 20 inches