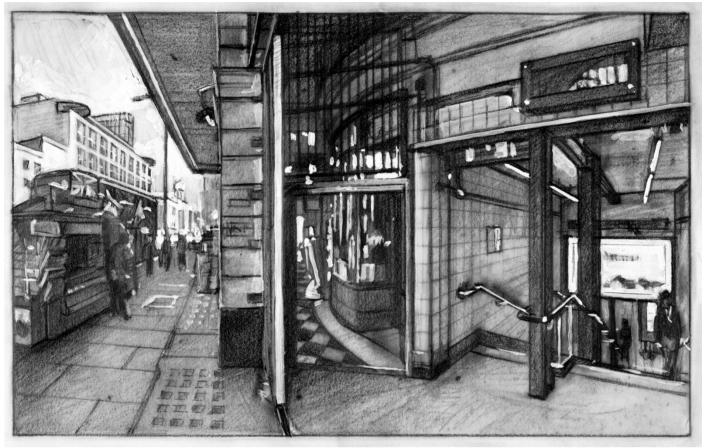

Arcade 2012 hard ground etching (edition of 30) 36 <sup>3</sup>/<sub>4</sub> x 52 <sup>1</sup>/<sub>4</sub> inches

Terminus 2012 hard ground etching (edition of 30) 26 x 53 % inches

Drawing for Artist Descending a Staircase 2011 graphite and acrylic on tracing paper 5¼ x 7 inches