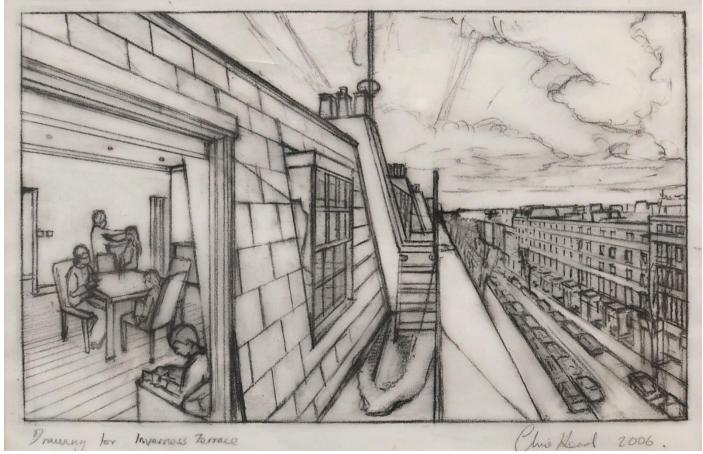

Drawing for Skyline 2010/22 graphite on tracing paper 4 ½ x 6 ¾ inches

Drawing from Armin's Roof 2009 graphite and acrylic on tracing paper 4 ½ x 7 inches

Drawing for Inverness Terrace 2006 graphite on tracing paper 4  $\frac{1}{2}$  x 6  $\frac{3}{4}$  inches