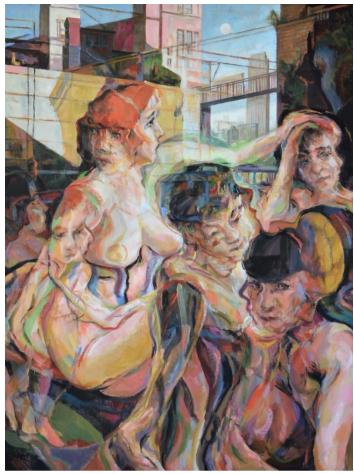

Steve with Mouflons and Marchioness 2020-2022 oil on canvas 47 1/2 x 34 1/4 inches

Prayer Tree (with Spencer Angels) 2020-2023 oil on canvas 30 x 40 inches

Sirens of New York 2020-2022 oil on canvas 40 x 30 inches