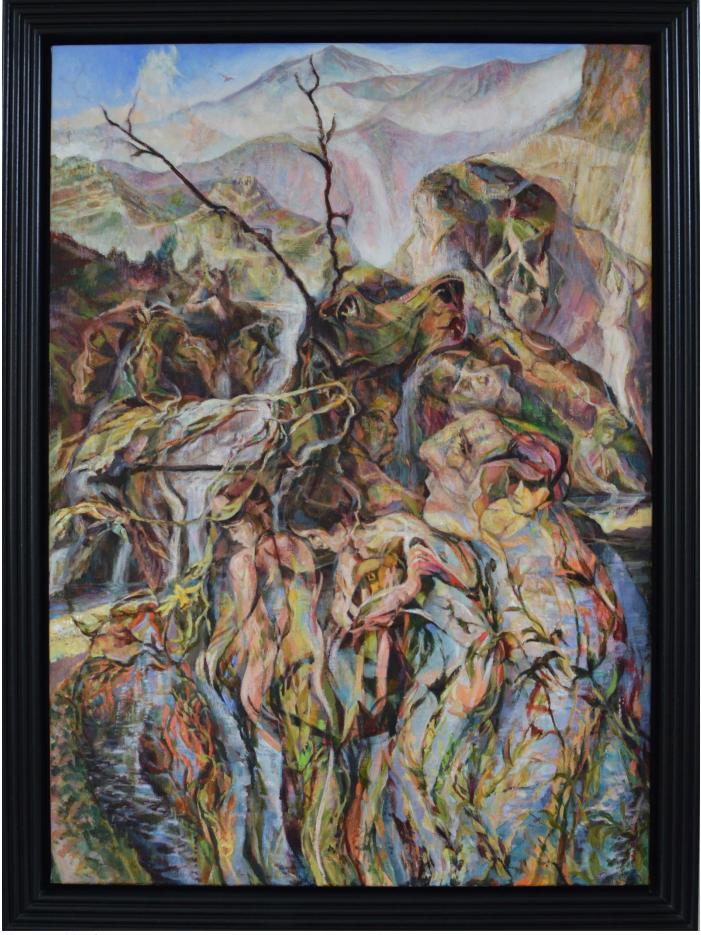

"Shore Leave", For Otto Dix, With Love 2020-2024 oil on canvas 40 x 30 inches

"Tempest", For Kokoschka, With Love 2020-2024 oil on canvas 30 x 40 inches

Pasiphae's Crib (Conception of the Minotaur) oil on canvas 2021-2024 78 3/4 x 57 ½ inches