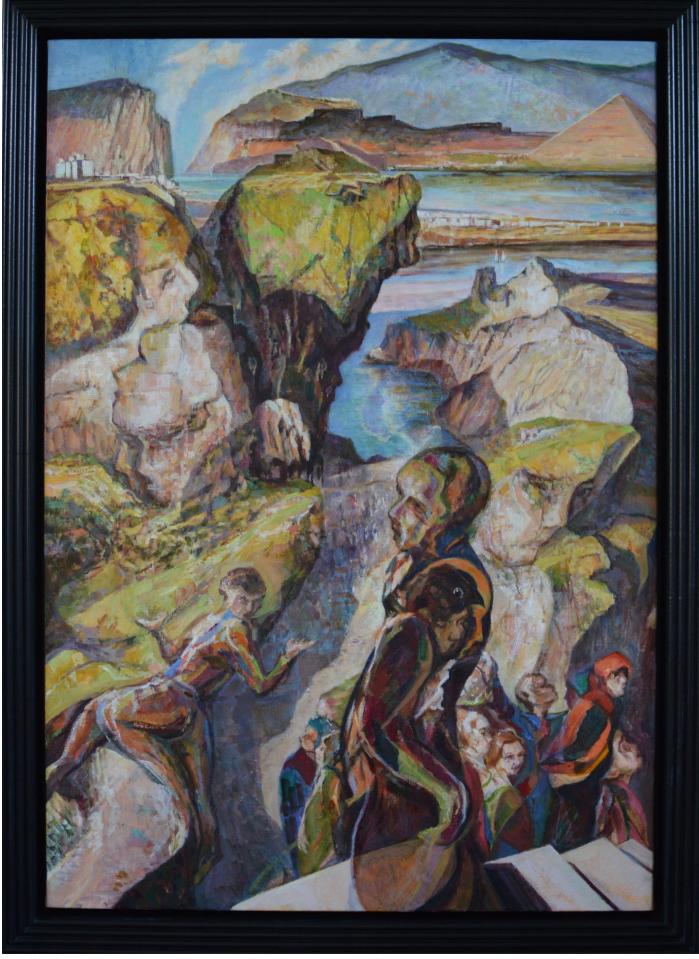

Flight at Lockdown 2020-2023 oil on canvas 30 x 40 inches

Lover's Leap 2020-2024 oil on canvas 33 x 42 inches

Headland with Totem 2020-2023 oil on canvas 48 ½ x 33 ¾ inches

A Tall History of Sussex 2020-2023 oil on canvas 40 x 30 inches