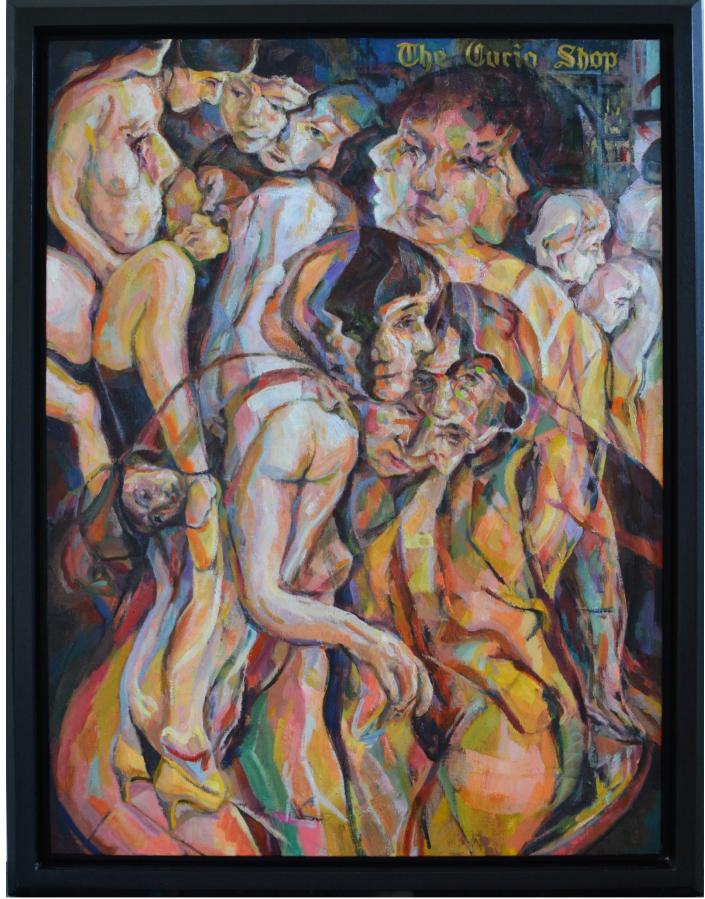

## Clive Head; Painting Inventory



Perdix and the Pilot 2021-2024 oil on canvas 48½ x 37 inches



The Last Victorian 2023-2024 oil on canvas 52 x 42 ½ inches



Artemis' Bow 2022-2024 oil on canvas 64 ½ x 75 inches



Flight at Lockdown 2020-2023 oil on canvas 30 x 40 inches



Lover's Leap 2020-2024 oil on canvas 33 x 42 inches



Headland with Totem 2020-2023 oil on canvas 48 ½ x 33 ¾ inches



A Tall History of Sussex 2020-2023 oil on canvas 40 x 30 inches



Will of Oberon (with Serpents) 2021-2023 oil on canvas 30<sup>3</sup>/<sub>4</sub> x 50 inches



By a Pilgrims' Way 2021-2022 oil on canvas 30 x 33 inches



Bonnie White Queen, for Henry James 2021-2022 oil on canvas 76<sup>3</sup>/<sub>4</sub> x 47 inches



Shepherd Market (The Black Sheep) 2019-2024 oil on canvas 40 x 30 inches



Sinnerman (Faulkner's Medicament) 2020-2024 oil on canvas 30 x 40 inches



Playing Fields of Actaeon 2020-2024 oil on canvas 50 1/2 x 36 inches



"Shore Leave", For Otto Dix, With Love 2020-2024 oil on canvas 40 x 30 inches



"Tempest", For Kokoschka, With Love 2020-2024 oil on canvas 30 x 40 inches



Pasiphae's Crib (Conception of the Minotaur) oil on canvas 2021-2024 78 3/4 x 57 ½ inches



Steve with Mouflons and Marchioness 2020-2022 oil on canvas 47 1/2 x 34 1/4 inches



Prayer Tree (with Spencer Angels) 2020-2023 oil on canvas 30 x 40 inches



Sirens of New York 2020-2022 oil on canvas 40 x 30 inches



Eyes of Ladon (The Hesperides) 2021-2023 oil on canvas 37 x 43 ½ inches



Trespass (Der Blaue Reit