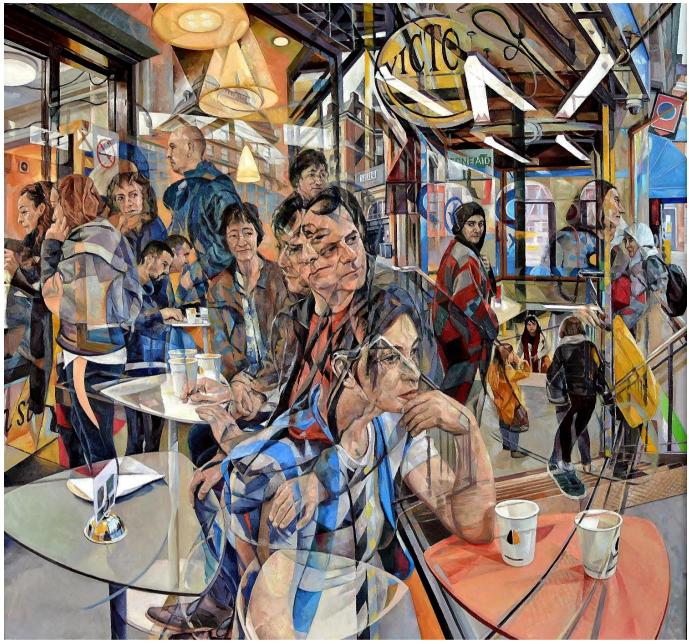

## Clive Head; Painting Inventory

Perdix and the Pilot 2021-2024 oil on canvas 48½ x 37 inches

The Last Victorian 2023-2024 oil on canvas 52 x 42 ½ inches

Artemis' Bow 2022-2024 oil on canvas 64 ½ x 75 inches