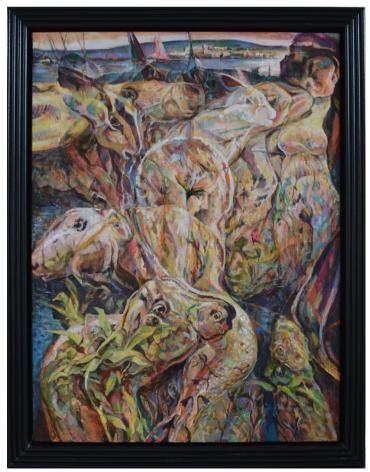

## Clive Head; Painting Inventory

Perdix and the Pilot 2021-2024 oil on canvas 48½ x 37 inches

The Last Victorian 2023-2024 oil on canvas 52 x 42 ½ inches

Artemis' Bow 2022-2024 oil on canvas 64 ½ x 75 inches