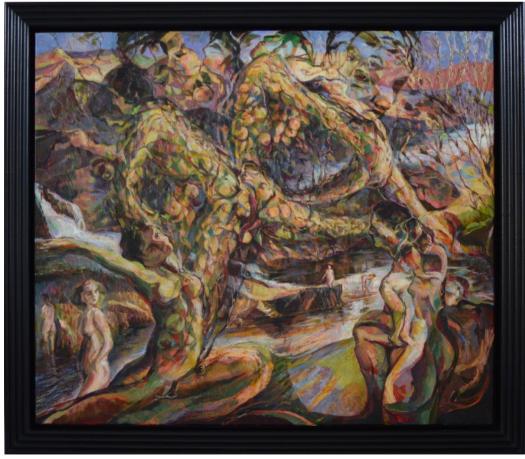

"Shore Leave", For Otto Dix, With Love 2020-2024 oil on canvas 40 x 30 inches

"Tempest", For Kokoschka, With Love 2020-2024 oil on canvas 30 x 40 inches

Pasiphae's Crib (Conception of the Minotaur) oil on canvas 2021-2024 78 3/4 x 57 ½ inches