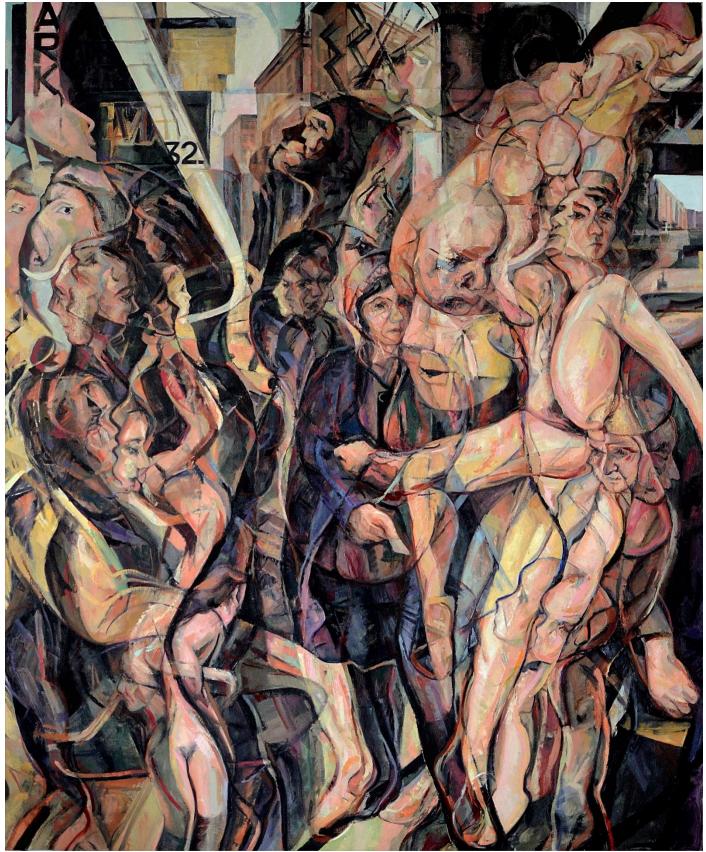

The Bar Raiser 2019 oil on canvas 78 ½ x 108 ½ inches

Elephant in the Room 2019 oil on canvas 94 ¼ x 78 inches

Blue Pole Dance, The English Way 2018 oil on canvas 78 x 132 inches

Pablo's Mares/Pearly White 2018 graphite and oil on canvas 80 x 156 ½ inches (2 canvases)