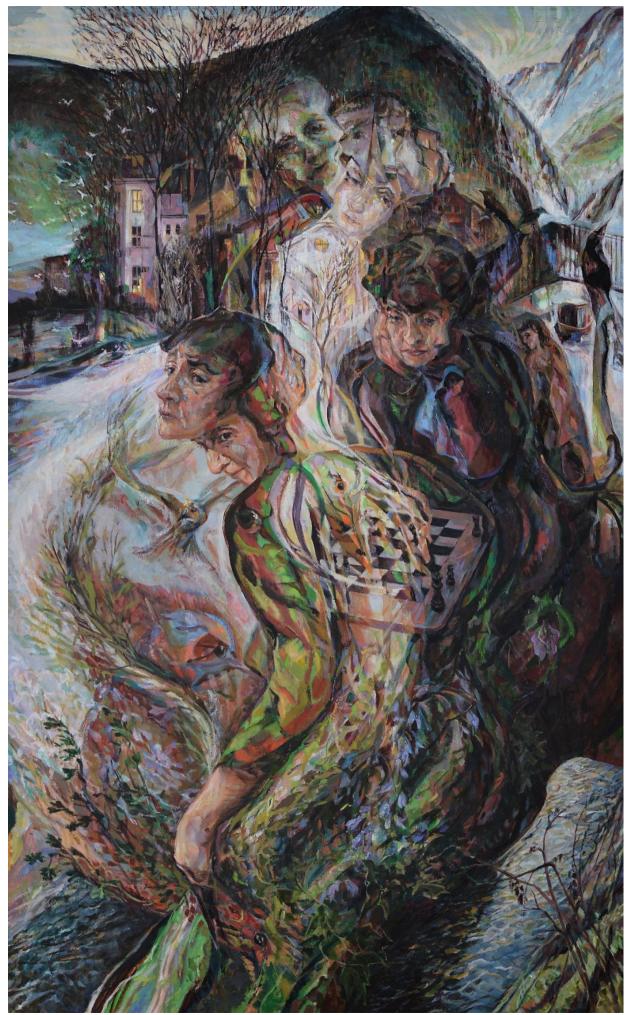

Will of Oberon (with Serpents) 2021-2023 oil on canvas 30<sup>3</sup>/<sub>4</sub> x 50 inches

By a Pilgrims' Way 2021-2022 oil on canvas 30 x 33 inches

Bonnie White Queen, for Henry James 2021-2022 oil on canvas 76<sup>3</sup>/<sub>4</sub> x 47 inches