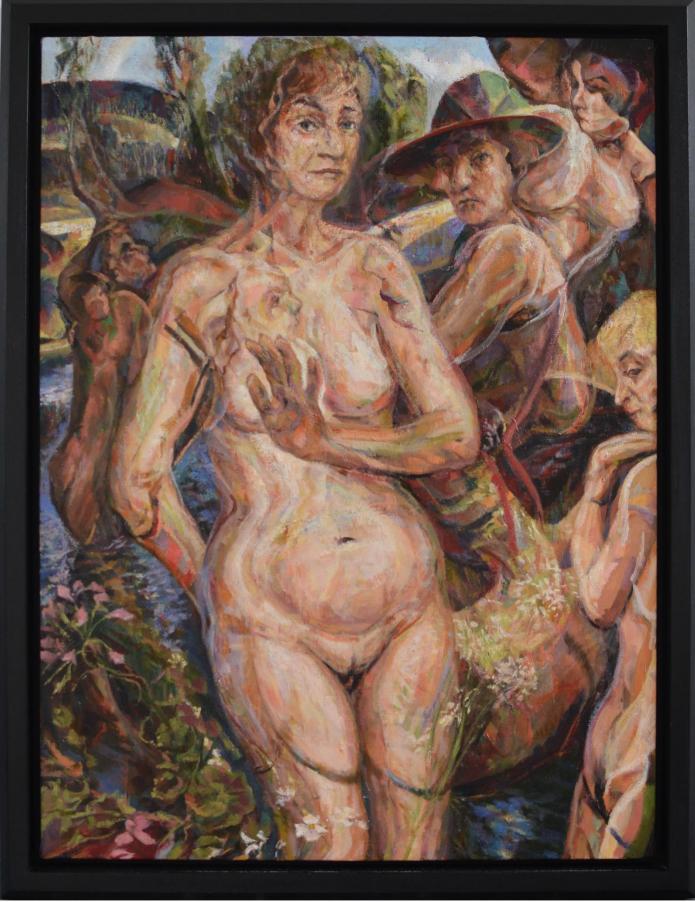

Eyes of Ladon (The Hesperides) 2021-2023 oil on canvas 37 x 43 ½ inches

Trespass (Der Blaue Reiter) 2021-2023 oil on canvas 33 x 24 inches

Of Stone and Hollow Earth 2021-2023 oil on canvas 35 x 29 % inches