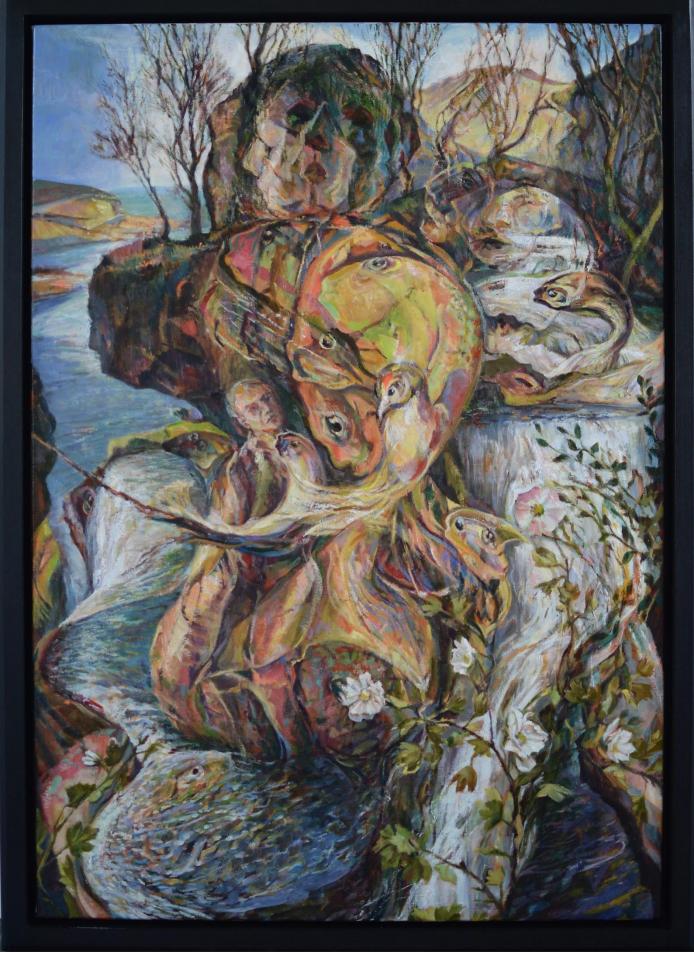

Eyes of Ladon (The Hesperides) 2021-2023 oil on canvas 37 x 43 ½ inches

Trespass (Der Blaue Reiter) 2021-2023 oil on canvas 33 x 24 inches

Of Stone and Hollow Earth 2021-2023 oil on canvas 35 x 29 % inches