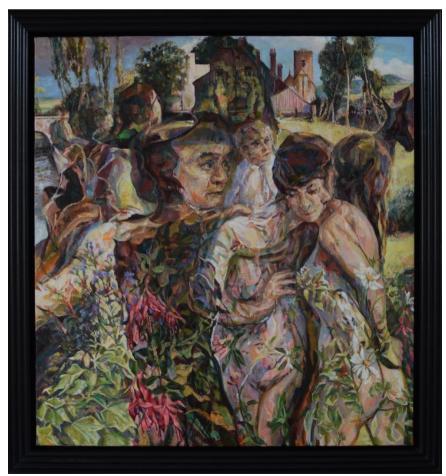

## Clive Head; Painting Inventory

Perdix and the Pilot 2021-2024 oil on canvas 48½ x 37 inches

The Last Victorian 2023-2024 oil on canvas 52 x 42 ½ inches

Artemis' Bow 2022-2024 oil on canvas 64 ½ x 75 inches