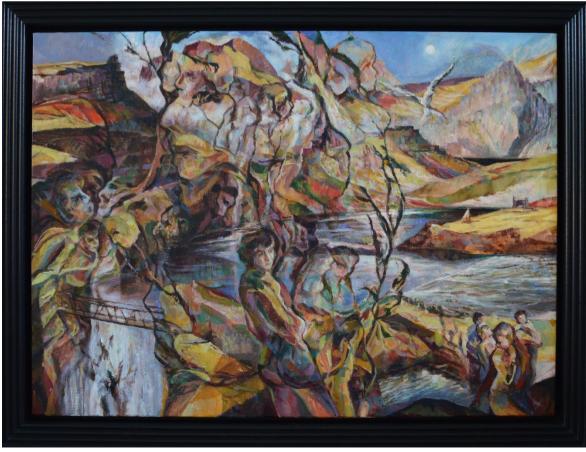

Shepherd Market (The Black Sheep) 2019-2024 oil on canvas 40 x 30 inches

Sinnerman (Faulkner's Medicament) 2020-2024 oil on canvas 30 x 40 inches

Playing Fields of Actaeon 2020-2024 oil on canvas 50 1/2 x 36 inches