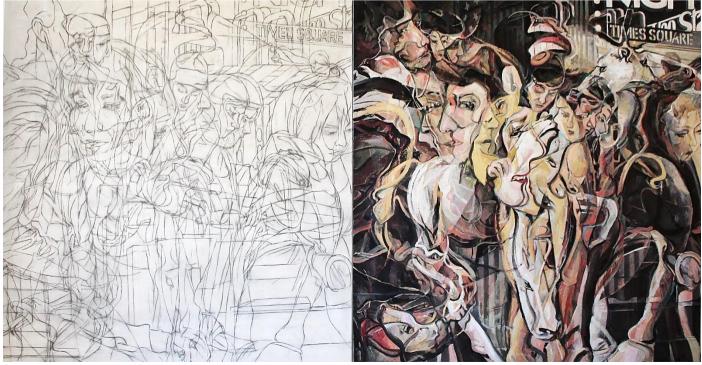

Steve with Mouflons and Marchioness 2020-2022 oil on canvas 47 1/2 x 34 1/4 inches

Prayer Tree (with Spencer Angels) 2020-2023 oil on canvas 30 x 40 inches

Sirens of New York 2020-2022 oil on canvas 40 x 30 inches